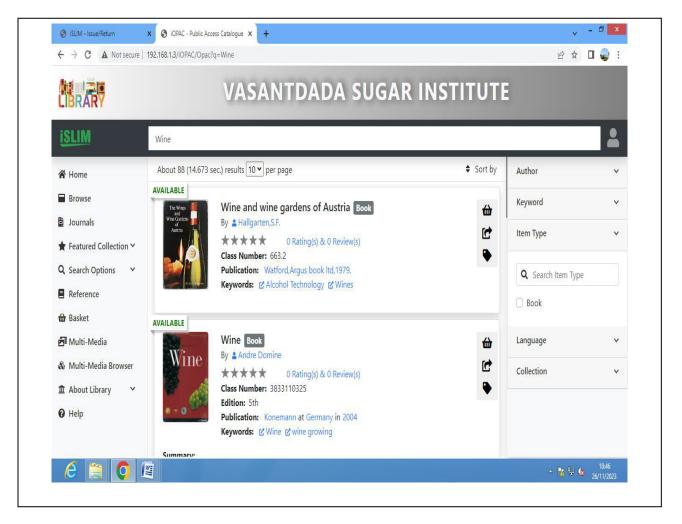

### Issue/Return

Manjari (Bk.) Tal. Haveli, Dist. Pune-412 307, Maharashtra, India

### LIBRARY

4.2.1 Library is Automated with digital facilities using Integrated Library Management System (ILMS)

mert

Principal Vasantdada Sugar Institute Manjari (Bk.), Tal. Haveli, Dist. Pune - 412 307

Manjari (Bk.) Tal. Haveli, Dist. Pune-412 307, Maharashtra, India

LIBRARY

4.2.1 Library is Automated with digital facilities using Integrated Library Management System (ILMS) OPAC Search Results

-romer -Principal