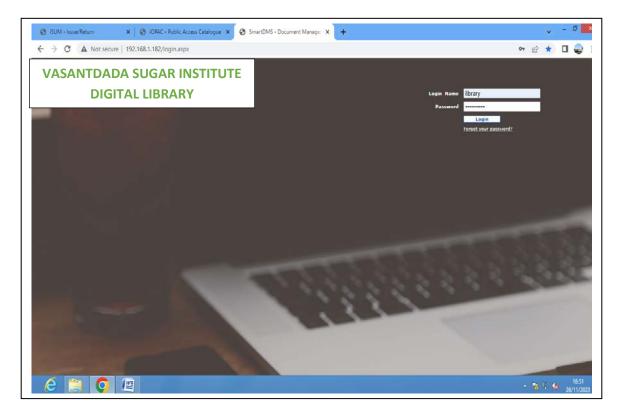

### **LOGIN**

HOME SCREEN

Manjari (Bk.) Tal. Haveli, Dist. Pune-412 307, Maharashtra, India

### LIBRARY

- **Digital Library:** The institute library providing digital library facility to browse with support of commercial software **Document Management System (DMS)**. User can access a digital library service through common user login. Library has provided common Login Id and Password to user for access e-resources. The digital library access is provided by LAI in Library premises.
- The Digital Library user can access *e-Books, Ph.D. Thesis, Research papers, Annual report, Question papers, News per cuttings, Statistical data and VSI Publications* for their teaching, learning research assignment purpose.
- The library has achieved tremendous progress only due to support of management and support of library staff. Right form the print era to digital era, library has adopted all the trends systematical and serve the users better.