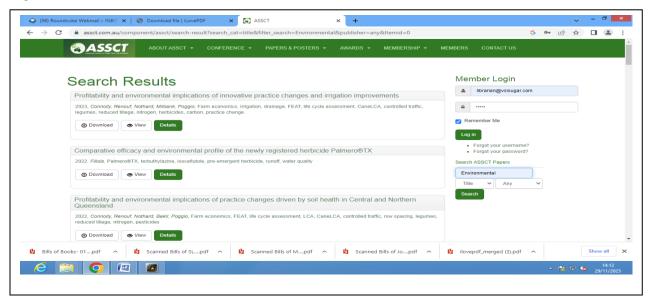

2. <u>ASSCT</u>

#### Login && Search Result

Manjari (Bk.) Tal. Haveli, Dist. Pune-412 307, Maharashtra, India