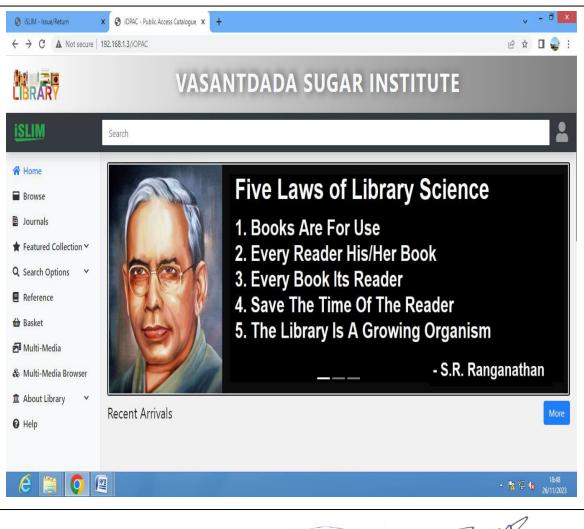

### LIBRARY

4.2.1 Library is Automated with digital facilities using Integrated Library Management System (ILMS)

| ← → C ▲ Not secure   192.168.1.3//SLIM/login.asp | ?ReturnUrl=%2fiSLIM%2f | r @ ☆ 🛛 🥪 :  |
|--------------------------------------------------|------------------------|--------------|
|                                                  |                        |              |
|                                                  |                        |              |
|                                                  | User Name * Admin Next |              |
|                                                  |                        |              |
|                                                  |                        |              |
| ê 🛢 🧿 🖪                                          |                        | - 隋 🗟 🍁 1829 |

### LIBRARY

4.2.1 Library is Automated with digital facilities using Integrated Library Management System (ILMS)