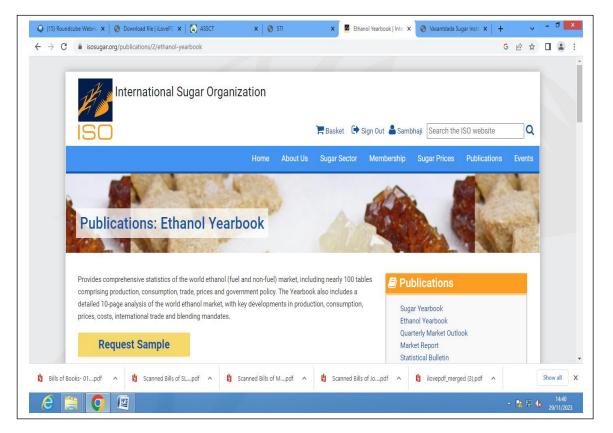

#### **4.1 ISO PUBLICATIONS**

Manjari (Bk.) Tal. Haveli, Dist. Pune-412 307, Maharashtra, India