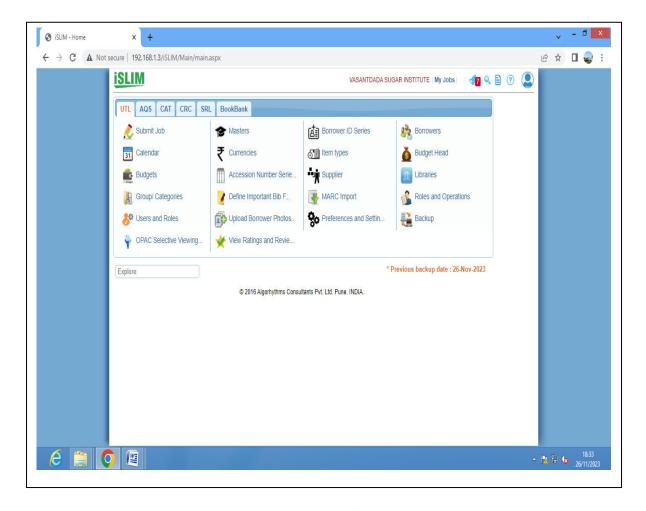

### LIBRARY

4.2.1 Library is Automated with digital facilities using Integrated Library Management System (ILMS)

| ← → C ▲ Not secure   192.168.1.3//SLIM/login.asp | ?ReturnUrl=%2fiSLIM%2f | r @ ☆ 🛛 🥪 :  |
|--------------------------------------------------|------------------------|--------------|
|                                                  |                        |              |
|                                                  |                        |              |
|                                                  | User Name * Admin Next |              |
|                                                  |                        |              |
|                                                  |                        |              |
| ê 🛢 🧿 🖪                                          |                        | - 隋 🗟 🍁 1829 |

### LIBRARY

4.2.1 Library is Automated with digital facilities using Integrated Library Management System (ILMS)

### **iSLIM Modules**

ment

Principal Vasantdada Sugar Institute Manjari (Bk.), Tal. Haveli, Dist. Pune - 412 307

Manjari (Bk.) Tal. Haveli, Dist. Pune-412 307, Maharashtra, India